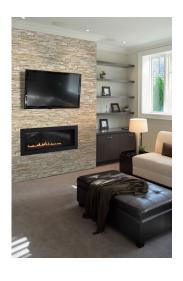

# **LEDGER PANEL: GOLDEN HONEY**

## **Packaging**

Panels: 6 pcs/box; 210 pcs/crate Corner: 6 pcs/box; 240 pcs/crate

Color: Green/White/Gold
Application: Walls, barbecue areas, water features, etc.