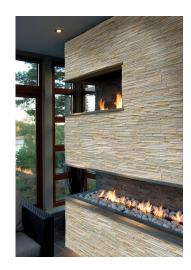

# **LEDGER PANEL: GOLDEN HONEY**

## **Packaging**

Panels: 6 pcs/box; 210 pcs/crate Corner: 6 pcs/box; 240 pcs/crate

Color: Green/White/Gold
Application: Walls, barbecue areas, water features, etc.