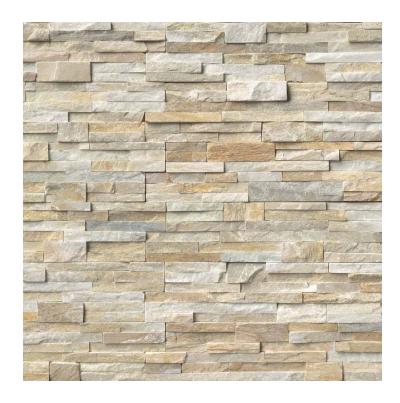

# **LEDGER PANEL: GOLDEN HONEY**

## **Packaging**

Panels: 6 pcs/box; 210 pcs/crate Corner: 6 pcs/box; 240 pcs/crate

Color: Green/White/Gold
Application: Walls, barbecue areas, water features, etc.